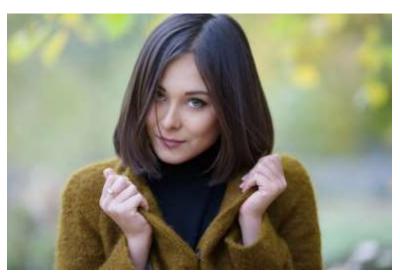

r, fair, hair
- [5:] short, tall, small, talkative
- [19] ear, hear, bear, dear, clear

# Match (соотнеси пары)

- •big
- •tall
- •fat
- •serious
- •short

- •funny
- •small
- •long
- •thin
- •short

Big – small Tall – short Fat — thin Serious – funny Short - long

# Cross out an extra word(исключи лишнее)

- 1)kind, tall, serious, friendly, shy
- 2)long, fair, short, tall, dark
- 3)nose, eye, ears, mouth
- 4) blue, green, small, brown

Match (соотнеси пары)

Big brown

Long dark

Small

Strong

Thin

woman

nose

man

eyes

hair

Big brown eyes Long dark hair Small nose Strong man Thin woman



She is fat.

She is thin.

She is serious.

She is shy.

She has got big blue eyes.

She has got a big nose. She has got short fair hair.

She has got long dark hair.

## Угадай, о ком идет речь?







### Угадай, о ком идет речь?







#### Опиши человека по фото





#### Опиши человека по фото