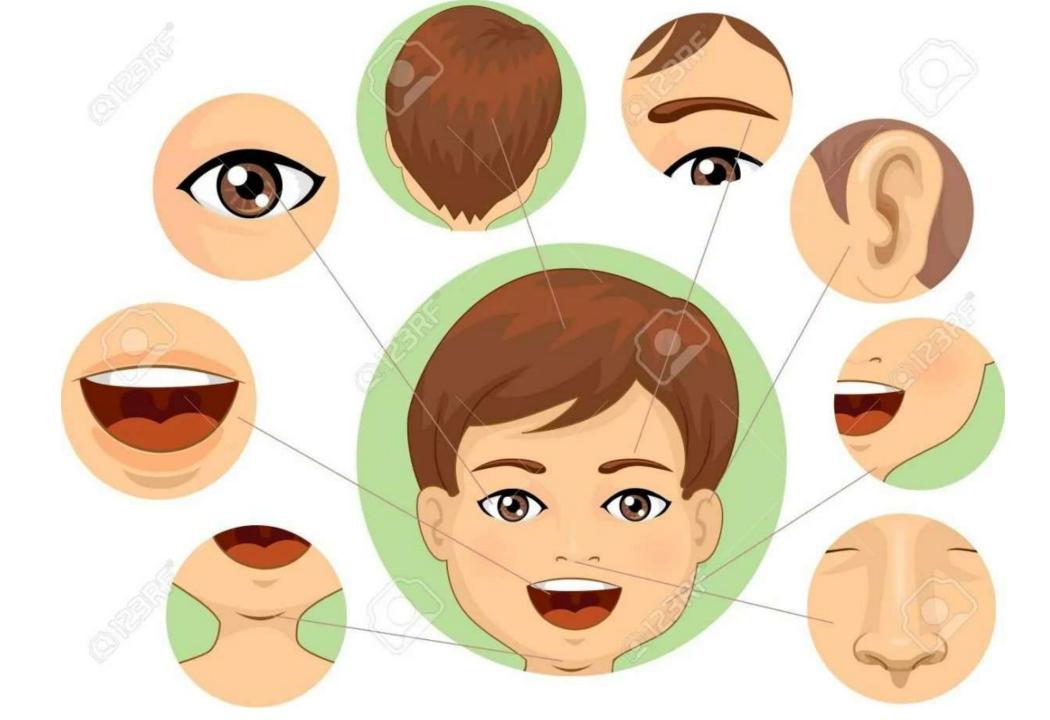

# Cross out an extra word(исключи лишнее)

- 1)kind, tall, serious, friendly, shy
- 2)long, fair, short, tall, dark
- 3)nose, eye, ears, mouth
- 4) blue, green, small, brown

Match (соотнеси пары)

Big brown