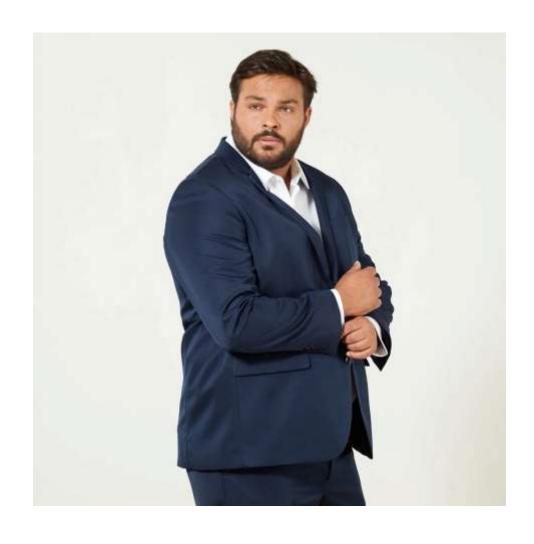

, dear, clear

# Match (соотнеси пары)

- •big
- •tall
- •fat
- •serious
- •short

- •funny
- •small
- •long
- •thin
- •short

Big – small Tall – short Fat — thin Serious – funny Short - long

# Cross out an extra word(исключи лишнее)

- 1)kind, tall, serious, friendly, shy
- 2)long, fair, short, tall, dark
- 3)nose, eye, ears, mouth
- 4) blue, green, small, brown

Match (соотнеси пары)

Big brown

Long dark

Small

Strong

Thin

woman

nose

man

eyes

hair

Big brown eyes Long dark hair Small nose Strong man Thin woman



She is fat.

She is thin.

She is serious.

She is shy.

She has got big blue eyes.

She has got a big nose. She has got short fair hair.

She has got long dark hair.

## Угадай, о ком идет речь?







### Угадай, о ком идет речь?







#### Опиши человека по фото





#### Опиши человека по фото