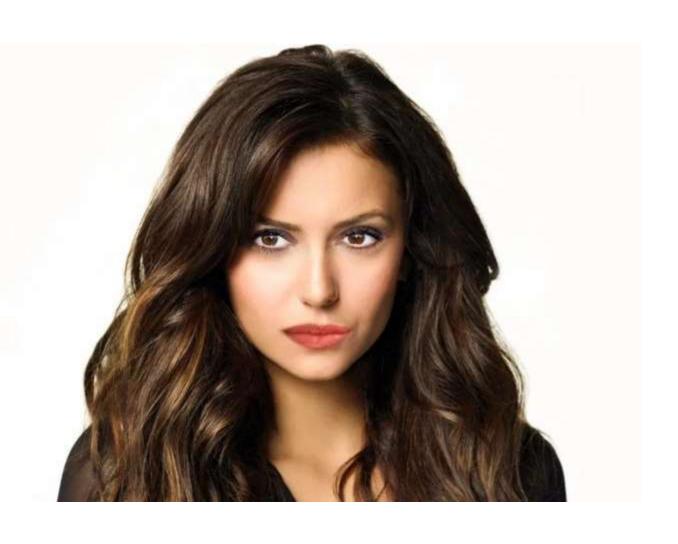

ar, dear, clear

# Match (соотнеси пары)

- •big
- •tall
- •fat
- •serious
- •short

- •funny
- •small
- •long
- •thin
- •short

Big – small Tall – short Fat — thin Serious – funny Short - long

# Cross out an extra word(исключи лишнее)

- 1)kind, tall, serious, friendly, shy
- 2)long, fair, short, tall, dark
- 3)nose, eye, ears, mouth
- 4) blue, green, small, brown

Match (соотнеси пары)

Big brown

Long dark

Small

Strong

Thin

woman

nose

man

eyes

hair

Big brown eyes Long dark hair Small nose Strong man Thin woman



She is fat.

She is thin.

She is serious.

She is shy.

She has got big blue eyes.

She has got a big nose. She has got short fair hair.

She has got long dark hair.

## Угадай, о ком идет речь?







### Угадай, о ком идет речь?







#### Опиши человека по фото





#### Опиши человека по фото