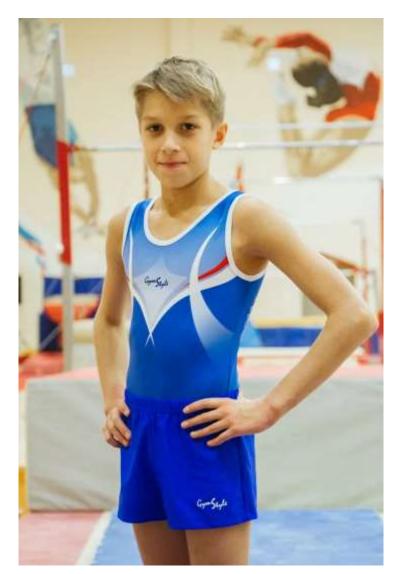

и пары)

- •big
- •tall
- •fat
- •serious
- •short

- •funny
- •small
- •long
- •thin
- •short

Big – small Tall – short Fat — thin Serious – funny Short - long

# Cross out an extra word(исключи лишнее)

- 1)kind, tall, serious, friendly, shy
- 2)long, fair, short, tall, dark
- 3)nose, eye, ears, mouth
- 4) blue, green, small, brown

Match (соотнеси пары)

Big brown

Long dark

Small

Strong

Thin

woman

nose

man

eyes

hair

Big brown eyes Long dark hair Small nose Strong man Thin woman



She is fat.

She is thin.

She is serious.

She is shy.

She has got big blue eyes.

She has got a big nose. She has got short fair hair.

She has got long dark hair.

## Угадай, о ком идет речь?







### Угадай, о ком идет речь?







#### Опиши человека по фото





#### Опиши человека по фото