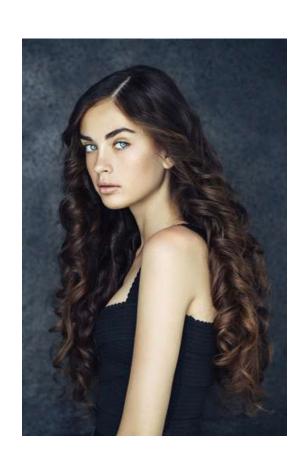

talkative
- [19] ear, hear, bear, dear, clear

# Match (соотнеси пары)

- •big
- •tall
- •fat
- •serious
- •short

- •funny
- •small
- •long
- •thin
- •short

Big – small Tall – short Fat — thin Serious – funny Short - long

# Cross out an extra word(исключи лишнее)

- 1)kind, tall, serious, friendly, shy
- 2)long, fair, short, tall, dark
- 3)nose, eye, ears, mouth
- 4) blue, green, small, brown

Match (соотнеси пары)

Big brown

Long dark

Small

Strong

Thin

woman

nose

man

eyes

hair

Big brown eyes Long dark hair Small nose Strong man Thin woman



She is fat.

She is thin.

She is serious.

She is shy.

She has got big blue eyes.

She has got a big nose. She has got short fair hair.

She has got long dark hair.

## Угадай, о ком идет речь?







### Угадай, о ком идет речь?







#### Опиши человека по фото





#### Опиши человека по фото