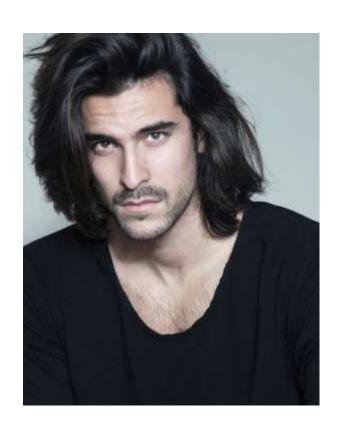

all, talkative
- [19] ear, hear, bear, dear, clear

# Match (соотнеси пары)

- •big
- •tall
- •fat
- •serious
- •short

- •funny
- •small
- •long
- •thin
- •short

Big – small Tall – short Fat — thin Serious – funny Short - long

# Cross out an extra word(исключи лишнее)

- 1)kind, tall, serious, friendly, shy
- 2)long, fair, short, tall, dark
- 3)nose, eye, ears, mouth
- 4) blue, green, small, brown

Match (соотнеси пары)

Big brown

Long dark

Small

Strong

Thin

woman

nose

man

eyes

hair

Big brown eyes Long dark hair Small nose Strong man Thin woman



She is fat.

She is thin.

She is serious.

She is shy.

She has got big blue eyes.

She has got a big nose. She has got short fair hair.

She has got long dark hair.

## Угадай, о ком идет речь?







### Угадай, о ком идет речь?







#### Опиши человека по фото





#### Опиши человека по фото