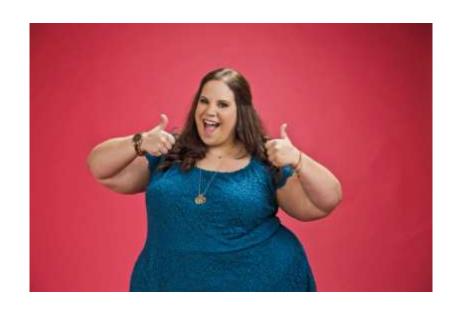

l, talkative
- [19] ear, hear, bear, dear, clear

# Match (соотнеси пары)

- •big
- •tall
- •fat
- •serious
- •short

- •funny
- •small
- •long
- •thin
- •short

Big – small Tall – short Fat — thin Serious – funny Short - long

# Cross out an extra word(исключи лишнее)

- 1)kind, tall, serious, friendly, shy
- 2)long, fair, short, tall, dark
- 3)nose, eye, ears, mouth
- 4) blue, green, small, brown

Match (соотнеси пары)

Big brown

Long dark

Small

Strong

Thin

woman

nose

man

eyes

hair

Big brown eyes Long dark hair Small nose Strong man Thin woman



She is fat.

She is thin.

She is serious.

She is shy.

She has got big blue eyes.

She has got a big nose. She has got short fair hair.

She has got long dark hair.

## Угадай, о ком идет речь?







### Угадай, о ком идет речь?







#### Опиши человека по фото





#### Опиши человека по фото